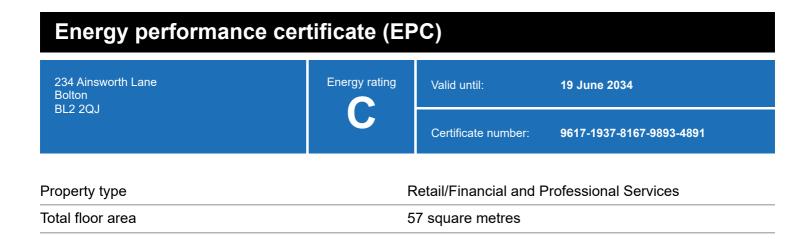

## **Energy rating and score**

This property's energy rating is C.

Properties get a rating from A+ (best) to G (worst) and a score.

The better the rating and score, the lower your property's carbon emissions are likely to be.