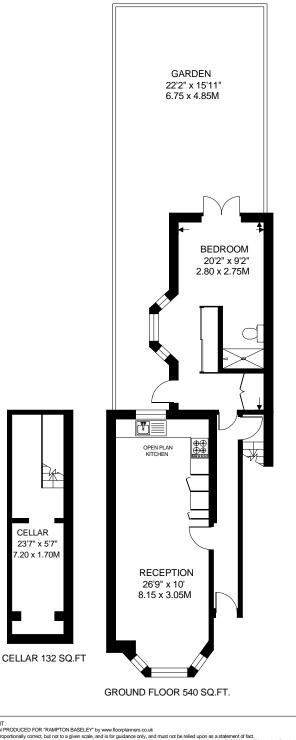

APPROXIMATE INTERNAL FLOOR ( LIVING ) AREA 672 SQ.FT / 62.4 SQ.M.

COPYRIGHT: FLOGRPLAN PRODUCED FOR "RAMPTON BASELEY" by www.floorplanners.co.uk This plan is propriorially correct, but not to a given scale, and is for guidance only, and must not be relied upon as a statement of fact. All measurements and areas are approximate only, and have been prepared in accordance with the current edition of the RICS Code of Measuring Practice. Where a room has a sloping ceiling, the dotted line marks 1.5m height, and the measurements are shown at floor level.

PLAN PRODUCED PRIOR TO COMPLETION OF BUILDING WORKS SOME ASPECTS MAY CHANGE